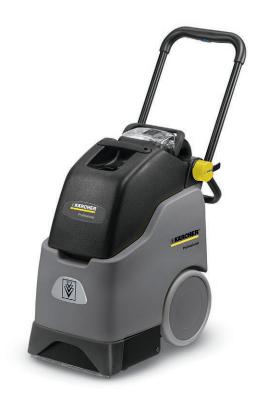

## **BRC 30/15 C**

Compact carpet cleaner for fast and economical spray extraction cleaning of small areas; also ideal for spot and interim cleaning of carpets with I-Capsolation pre-spray. Economical on areas between 200 und  $800 \text{ m}^2$ .

### BRC 30/15 C

- $\hfill \blacksquare$  Compact, for small to medium-sized surfaces
- Working direction, backwards
- 1 roller brush with constant contact pressure

| Technical data                                                              |            |                 |
|-----------------------------------------------------------------------------|------------|-----------------|
| Order no.                                                                   |            | 1.008-057.0     |
| EAN code                                                                    |            | 4039784557192   |
| Area performance (deep cleaning/<br>iCapsol intermediate cleaning cleaning) | m²/h       | 150             |
| Air flow rate                                                               | I/s        | 20              |
| Vacuum                                                                      | mbar / kPa | 300 / 30        |
| Spray pressure deep cleaning                                                | bar        | 3.5             |
| Spray rate deep cleaning                                                    | I/min      | 1               |
| Brush working width                                                         | mm         | 270             |
| Working width, vacuuming                                                    | mm         | 315             |
| Fresh/dirty water tank                                                      | I          | 15 / 17         |
| Turbine power                                                               | W          | 1130            |
| Brush motor power                                                           | W          | 80              |
| Weight                                                                      | kg         | 36              |
| Dimensions (L × W × H)                                                      | mm         | 920 × 360 × 750 |
|                                                                             |            |                 |