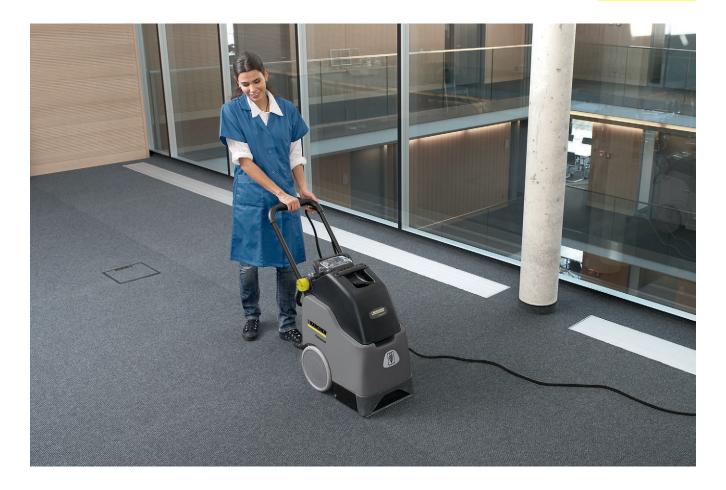

#### 1 High cleaning performance

- Roller brush assists fibre-deep cleaning.
- Floating roller brush for uniform cleaning performance.

#### 2 Compact dimensions

- Ideal for areas between 200 and 800 m².
- Easy storage.